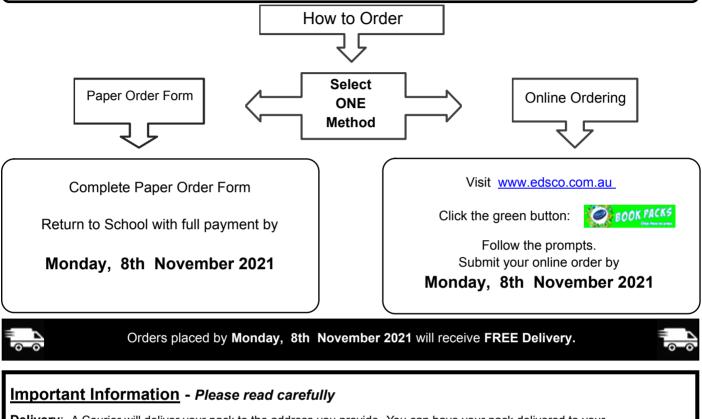

# Orders due Monday, 8th November 2021

**Delivery**: A Courier will deliver your pack to the address you provide. You can have your pack delivered to your home address or you may prefer to use an alternate address i.e. Work, neighbours, relatives etc. The Delivery Address cannot be changed after your order is submitted. Each Year Level is dispatched on different days during the week of delivery. Please note that the packs are delivery only and cannot be collected.

**Delivery Date:** We will deliver your pack on or before **Friday, 17th December 2021** if your order is placed by Monday, 8th November 2021.

Check Your Order: Please check your order as soon as you receive it.

Backorders: Backorders may occur and will be delivered, clearly labelled for distribution to your child.

Late Orders: We will still accept orders placed after Monday, 8th November 2021 but we cannot guarantee a delivery time and a delivery fee will apply.

**Enquiries:** Please direct Book Pack enquiries to EDSCO - email <u>bookpacks@edsco.com.au</u> Please be aware that the phones become congested during the Back-to-School January period.

Name Each Item: Once you receive your Book Pack, clearly name each item ready for the start of school.

Avoid the Back to School stress. Don't wait until January to organise your Back to School needs as you may find items are out of stock. Submit your order by Monday, 8th November 2021 and let us pack the order for you and deliver it to your door on time for the start of school ... EASY. ©